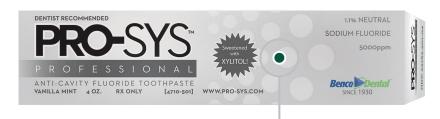

PRO-SYS Professional Rx Fluoride Toothpaste headlines the group, containing a 1.1% neutral sodium fluoride. The toothpaste is sodium laurel sulfate-free and is available in 5000 ppm. The PRO-SYS Professional Rx Fluoride Toothpaste contains tri-calcium phosphate and is sweetened with Xylitol, a common sweetener with antimicrobial properties.

The PRO-SYS Professional Rx Fluoride Toothpaste relieves sensitivity during brushing and is recommended for individuals ages 6 and up. The toothpaste comes in a vanilla mint flavor and is available in a 4 oz-tube.