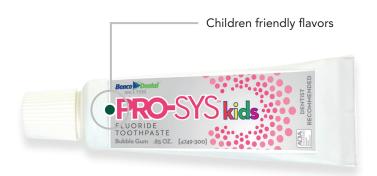

Accompanying the Professional Rx Fluoride Toothpaste are the

mint and bubblegum flavored toothpastes. ADA Accepted, these toothpastes demonstrate high manufacturing standards, and the packaging and advertising claims are supported by scientific evidence.

The mint and bubblegum flavored toothpastes are available in .85 oz-tubes and are recommended for children ages up 2 and up. PRO-SYS toothpaste is part of an entirely new line of products from Benco Dental. Other products available in the portfolio include toothbrushes, in-office and take home whitening products, and xylitol products.